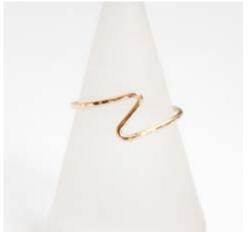

US \$42.5 /WS

Hammered Wavy Ring
RIV01-G (gold) / RIV01-S (silver)
US \$22.50 /WS

Hammered Double Ring
RIV02-G (gold) / RIV02-S (silver)
US \$22.50 /WS