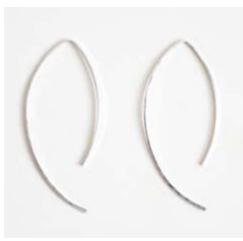

Hammered Teardrop Threaders - Large
EIV02L-G (gold) / EIV02L-S (silver)
US \$27 /WS

Hammered Teardrop Threaders - Small EIV02S-G (gold) / EIV02S-S (silver)
US \$23 /WS

Small Marquise Threaders - Gold

EIV03S-G

US \$18 /WS

Small Marquise Threaders - Silver

EIV03S-S

US \$18 /WS

Large Marquise Threaders - Gold

EIV03L-G

US \$22 /WS

Large Marquise Threaders - Silver