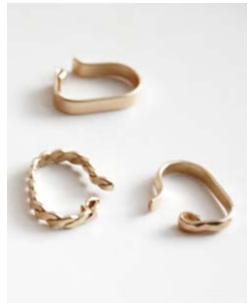

#### NON-PIERCED EAR CUFFS • 14k Gold Filled • Designed and Handmade in NY

Flat Ear Cuff

ECIV01
US \$22.5 /WS

Faceted Patterned Ear Cuff

ECIV02

US \$27 /WS

Twisted Patterned Ear Cuff

ECIV03

US \$27 /WS

Chain Ear Cuff - Gold
ECIV04-G
US \$14 /WS

Chain Ear Cuff - Silver
ECIV04-S
US \$14 /WS