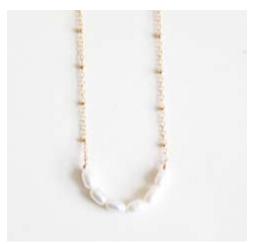

## NECKLACES • 14k Gold Filled w/ Freshwater Pearls • Designed and Handmade in NY RINGS • 14k Gold Filled / Sterling Silver

Pearl Arch Necklace - Large
NIV-L
US \$44.5 /WS

Pearl Arch Necklace - Small

NIV-S