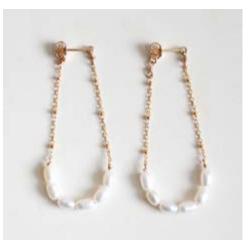

US \$38 /WS

Pearl Arch Dangle Stud Earrings - Large

EIV06-L

US \$40 /WS

Pearl Arch Dangle Earrings - Small

EIV05-S

US \$34 /WS

Pearl Arch Dangle Stud Earrings - Small

EIV06-S

US \$36 /WS