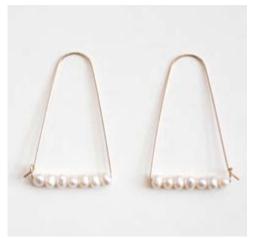

## NECKLACES • 14k Gold Filled w/ Freshwater Pearls • Designed and Handmade in NY RINGS • 14k Gold Filled / Sterling Silver

Pearl Arch Necklace - Large
NIV-L
US \$44.5 /WS

Pearl Arch Necklace - Small

NIV-S