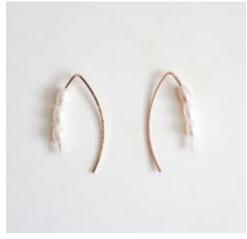

EIV03L-S

US \$22 /WS

Long Arc Earrings - Large Pearl

E1901-L

US \$29 /WS

Long Arc Earrings - Small Pearls

E1902-L

US \$29 /WS

Large Mountain Hoops - Pearls

E1812-LPL

US \$29 /WS

Pearl Curved Threaders - Large
EIV04-L
US \$29 /WS

Short Arc Earrings - Large Pearl
E1901-S
US \$25 /WS

Short Arc Earrings - Small Pearls

E1902-S

US \$25 /WS