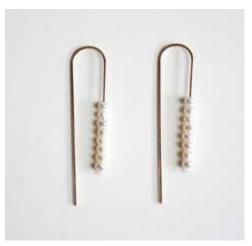

EIV03L-S

US \$22 /WS

Long Arc Earrings - Large Pearl

E1901-L

US \$29 /WS

Long Arc Earrings - Small Pearls

E1902-L

US \$29 /WS