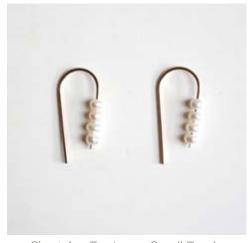

Large Mountain Hoops - Pearls

E1812-LPL

US \$29 /WS

Pearl Curved Threaders - Large
EIV04-L
US \$29 /WS

Short Arc Earrings - Large Pearl
E1901-S
US \$25 /WS

Short Arc Earrings - Small Pearls

E1902-S

US \$25 /WS

Small Mountain Hoops - Pearls

E1812-SPL

US \$25 /WS

Pearl Curved Threaders - Small

EIV04-S

US \$25 /WS

Pearl Arch Dangle Earrings - Large

EIV05-L