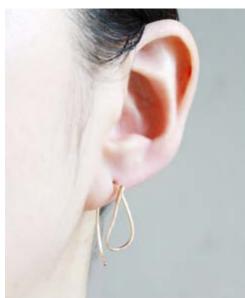

Hammered Teardrop Threaders - Large
EIV02L-G (gold) / EIV02L-S (silver)
US \$27 /WS

Hammered Teardrop Threaders - Small EIV02S-G (gold) / EIV02S-S (silver)
US \$23 /WS

Small Marquise Threaders - Gold

EIV03S-G