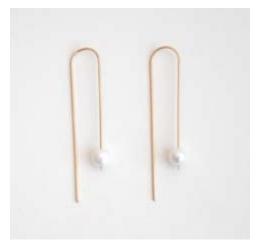

EIV03L-S

US \$22 /WS

Long Arc Earrings - Large Pearl

E1901-L

US \$29 /WS

Long Arc Earrings - Small Pearls

E1902-L

US \$29 /WS