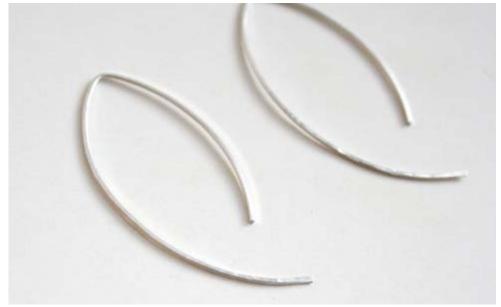

Hammered Teardrop Threaders - Large
EIV02L-G (gold) / EIV02L-S (silver)
US \$27 /WS

Hammered Teardrop Threaders - Small EIV02S-G (gold) / EIV02S-S (silver)
US \$23 /WS

Small Marquise Threaders - Gold

EIV03S-G

US \$18 /WS

Small Marquise Threaders - Silver

EIV03S-S

US \$18 /WS

Large Marquise Threaders - Gold

EIV03L-G

US \$22 /WS

Large Marquise Threaders - Silver