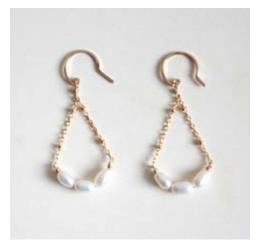

Small Mountain Hoops - Pearls

E1812-SPL

US \$25 /WS

Pearl Curved Threaders - Small

EIV04-S

US \$25 /WS

Pearl Arch Dangle Earrings - Large

EIV05-L

US \$38 /WS

Pearl Arch Dangle Stud Earrings - Large

EIV06-L

US \$40 /WS

Pearl Arch Dangle Earrings - Small

EIV05-S

US \$34 /WS

Pearl Arch Dangle Stud Earrings - Small