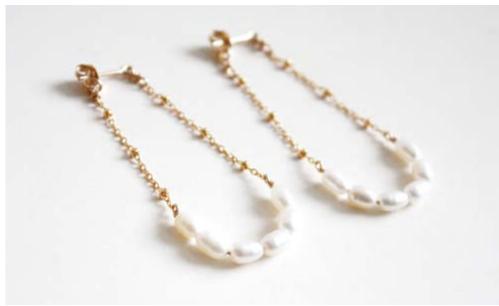

Small Mountain Hoops - Pearls

E1812-SPL

US \$25 /WS

Pearl Curved Threaders - Small

EIV04-S

US \$25 /WS

Pearl Arch Dangle Earrings - Large

EIV05-L

US \$38 /WS

Pearl Arch Dangle Stud Earrings - Large

EIV06-L

US \$40 /WS

Pearl Arch Dangle Earrings - Small

EIV05-S

US \$34 /WS

Pearl Arch Dangle Stud Earrings - Small