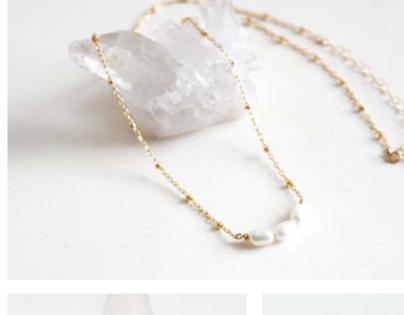

## NECKLACES • 14k Gold Filled w/ Freshwater Pearls • Designed and Handmade in NY RINGS • 14k Gold Filled / Sterling Silver

Pearl Arch Necklace - Large
NIV-L
US \$44.5 /WS

Pearl Arch Necklace - Small

NIV-S