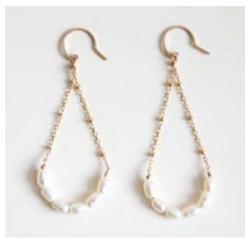

US \$38 /WS

Pearl Arch Dangle Stud Earrings - Large

EIV06-L

US \$40 /WS

Pearl Arch Dangle Earrings - Small

EIV05-S

US \$34 /WS

Pearl Arch Dangle Stud Earrings - Small