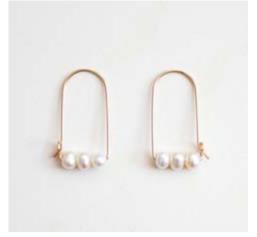

Small Mountain Hoops - Pearls

E1812-SPL

US \$25 /WS

Pearl Curved Threaders - Small

EIV04-S

US \$25 /WS

Pearl Arch Dangle Earrings - Large

EIV05-L