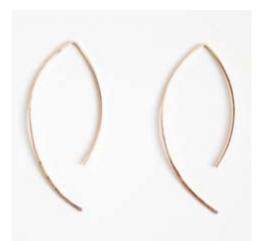

Hammered Teardrop Threaders - Large
EIV02L-G (gold) / EIV02L-S (silver)
US \$27 /WS

Hammered Teardrop Threaders - Small EIV02S-G (gold) / EIV02S-S (silver)
US \$23 /WS

Small Marquise Threaders - Gold

EIV03S-G

US \$18 /WS

Small Marquise Threaders - Silver

EIV03S-S

US \$18 /WS

Large Marquise Threaders - Gold

EIV03L-G

US \$22 /WS

Large Marquise Threaders - Silver