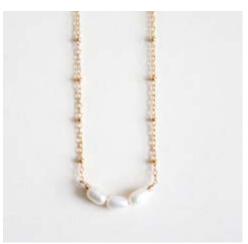

## NECKLACES • 14k Gold Filled w/ Freshwater Pearls • Designed and Handmade in NY RINGS • 14k Gold Filled / Sterling Silver

Pearl Arch Necklace - Large
NIV-L
US \$44.5 /WS

Pearl Arch Necklace - Small

NIV-S